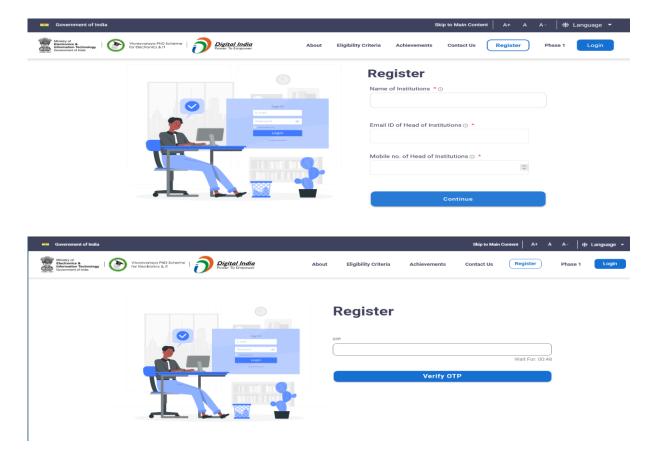

## Proposal Submission Process for nomination of award of Post-Doc Fellowship (PDF)

- 1. Go to https://phd.digitalindiacorporation.in
- 2. If the institution is not registered with the portal, then in order to register first, click on

the Register Button located on the top right corner of the page.

| Government of India                                                                                                                                                                                                                                                                                                                                                                                                                                                                                                                                                                                                                                                                                                                                                                                                                                                                                                                                                                                                                                                                                                                                                                                                                                                                                                                                                                                                                                                                                                                                                                                                                                                                                                                                                                                                                                                                                                                                                                                                                                                                                                            |              |                      |              | Skip to Main Content 📔 A+ A A - 🛛 🌐 Language 👻 |
|--------------------------------------------------------------------------------------------------------------------------------------------------------------------------------------------------------------------------------------------------------------------------------------------------------------------------------------------------------------------------------------------------------------------------------------------------------------------------------------------------------------------------------------------------------------------------------------------------------------------------------------------------------------------------------------------------------------------------------------------------------------------------------------------------------------------------------------------------------------------------------------------------------------------------------------------------------------------------------------------------------------------------------------------------------------------------------------------------------------------------------------------------------------------------------------------------------------------------------------------------------------------------------------------------------------------------------------------------------------------------------------------------------------------------------------------------------------------------------------------------------------------------------------------------------------------------------------------------------------------------------------------------------------------------------------------------------------------------------------------------------------------------------------------------------------------------------------------------------------------------------------------------------------------------------------------------------------------------------------------------------------------------------------------------------------------------------------------------------------------------------|--------------|----------------------|--------------|------------------------------------------------|
| Melety of Electronics & Street States Street | About        | Eligibility Criteria | Achievements | Contact Us Register Phase 1 Login              |
| Processor Proposal - Post-Doctoral Fellows         (PDF)                                                                                                                                                                                                                                                                                                                                                                                                                                                                                                                                                                                                                                                                                                                                                                                                                                                                                                                                                                                                                                                                                                                                                                                                                                                                                                                                                                                                                                                                                                                                                                                                                                                                                                                                                                                                                                                                                                                                                                                                                                                                       | of ESDM/ IT- |                      |              |                                                |

3. Fill in the required information, using the email address and phone number of the Head

of the Institution only (Director for IIT, NIT, IISER, etc., and VC/Registrar for universities).

**4.** Access the login page at https://phd.digitalindiacorporation.in/login (Top Right - Login).